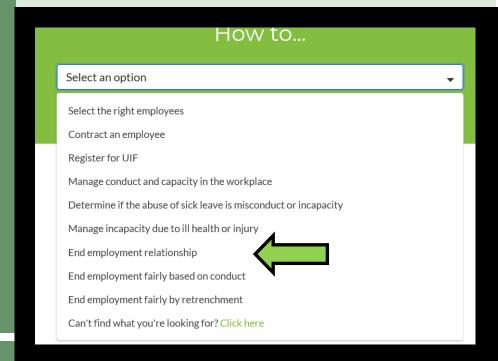

#### **HOW TO USE THE WEB TOOL**

- 1. Select a topic from the main menu:
- Recruiting and appointing
- Managing employees
- \* Ending employment
  - Downloads and resources
- 2. From the dropdown menu, select the topic by clicking on one of the options provided:

#### **GUIDELINE**

- 3. Choose one of the options by:
- Clicking on one of the icons, or
- \* Selecting a menu item from the menu bar