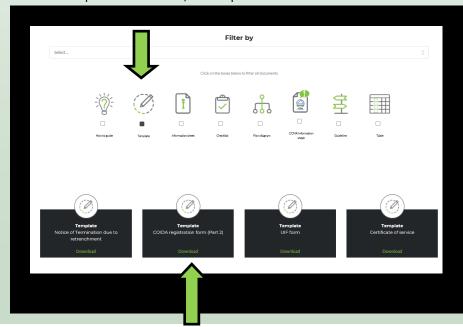

#### **HOW TO USE THE TEMPLATES**

- 1. Select Downloads & Resources
- 2. Filter by 'Template'
- 3. Select Template to download, then 'Open' or 'Save' it.