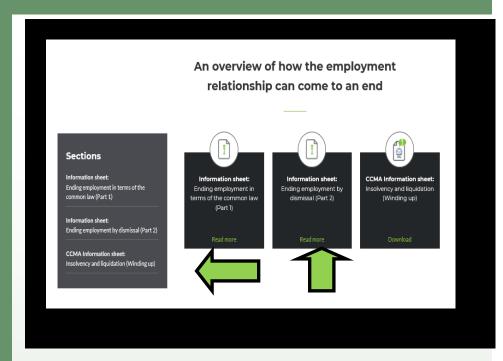

#### **HOW TO USE THE WEB TOOL**

- 1. Select a topic from the main menu:
- Recruiting and appointing
- Managing employees
- \* Ending employment
  - Downloads and resources
- 2. From the dropdown menu, select the topic by clicking on one of the options provided: