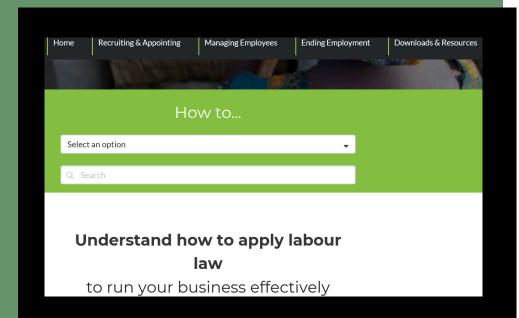

#### **HOW TO USE THE WEB TOOL**

- 1. Select a topic from the main menu:
- Recruiting and appointing
- Managing employees
- \* Ending employment
  - Downloads and resources
- 2. From the dropdown menu, select the topic by clicking on one of the options provided:

#### **GUIDELINE**

- 3. Choose one of the options by:
- Clicking on one of the icons, or
- \* Selecting a menu item from the menu bar